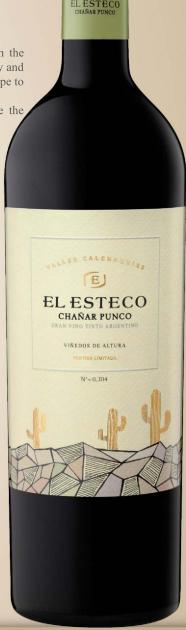

carried on and aged during 18 months.
- The blend is defined after an intense selection of the best 8 barrels.
- Bottled without stabilization and filtration in order to maintain the essence of the wine.

#### TASTING NOTES



Intense black colour with violet hues.



On the nose, fruity and fresh, very soft delicate oak, fresh plums, spicy and fruity notes are perceived.



Concentrated, explosive with great force, fruity and fresh. With important, mature tannins. Mineral, with a very fine texture of fine tannins. Representative of the terroir. Structured with long persistence in the mouth. Very pleasant.

# ANALITICAL DATA

| Alcohol        | Residual Sugar | Acidity  | РН   |
|----------------|----------------|----------|------|
| 14,5% alc/ vol | 3,30 grs./lt   | 5,75 g/l | 3,60 |